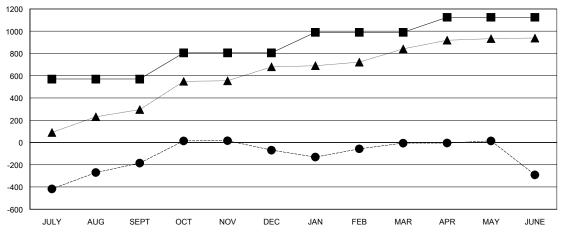

## GOALS AND ACTUAL MEMBERS CUMULATIVE

| -■- CURRENT YEAR GOALS FOR NEW    |
|-----------------------------------|
| MEMBERS                           |
| - ● - CURRENT YEAR ACTUAL MEMBERS |

▲ - LAST YEAR ACTUAL MEMBERS

|                              |                    | Members                             |                    |                  |  |  |
|------------------------------|--------------------|-------------------------------------|--------------------|------------------|--|--|
| RESULTS FOR 2014-2015        |                    |                                     |                    |                  |  |  |
| QUARTER                      | NEW MEMBER<br>GOAL | CHARTER AND<br>NEW MEMBERS<br>ADDED | DROPPED<br>MEMBERS | NET<br>GAIN/LOSS |  |  |
| JULY/AUG/SEPT<br>OCT/NOV/DEC | 570<br>235         | 356<br>287                          | 541<br>171         | -185<br>116      |  |  |
| JAN/FEB/MAR<br>APR/MAY/JUNE  | 185<br>135         | 195<br>137                          | 132<br>422         | 63<br>-285       |  |  |