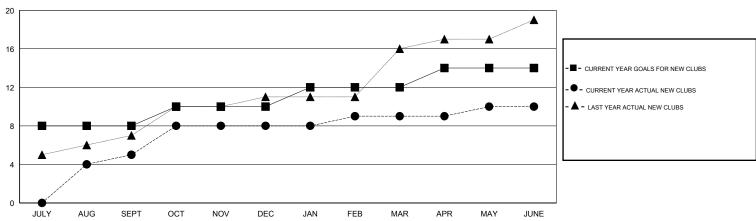

## GOALS AND ACTUAL NEW CLUBS CUMULATIVE

## KAMLESH JAIN **LOCATION INDIA** $\mathsf{GMT}\;\mathsf{CA}\;6$

|                       |                  | Clubs     |                  |                  |  |  |
|-----------------------|------------------|-----------|------------------|------------------|--|--|
| RESULTS FOR 2014-2015 |                  |           |                  |                  |  |  |
| QUARTER               | NEW CLUB<br>GOAL | NEW CLUBS | DROPPED<br>CLUBS | NET<br>GAIN/LOSS |  |  |
| JULY/AUG/SEPT         | 8                | 5         | 0                | 5                |  |  |
| OCT/NOV/DEC           | 2                | 3         | 3                | 0                |  |  |
| JAN/FEB/MAR           | 2                | 1         | 0                | 1                |  |  |
| APR/MAY/JUNE          | 2                | 1         | 6                | -5               |  |  |